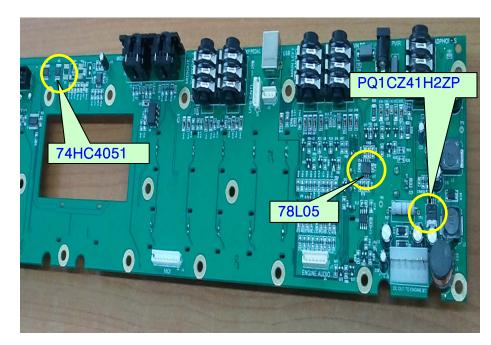

## \*\* Function Board (Control Panel)\*\*

| STEP        | Problem                                                               | Cause of Failure | Solution                                                                               |
|-------------|-----------------------------------------------------------------------|------------------|----------------------------------------------------------------------------------------|
| First Step  | When the Power on,                                                    | PQ1CZ41H2ZP dead | Change PQ1CZ41H2ZP If the problem of other steps still remained, Go to Second Solution |
|             | 1. Looks like that the power off.                                     |                  |                                                                                        |
|             | 2. Control panel LED blinks once and the LCD backlight is not lit.    |                  |                                                                                        |
|             | 3. Do not see anything on LCD and Backlight is dim                    |                  |                                                                                        |
| Second Step | 1.Sound is heard, even if the master volume to a minimum.             |                  | Change 78L05 If the problem of other steps still remained, Go to Third Solution        |
|             | 2.Sound doesn't increase, even if the master volume raise to maximum. |                  |                                                                                        |
| Third Step  | 1. Picth/Mod & Control(FX) Volume does not work                       |                  | Change 74HC4051 If the problem of other steps still remained, Go to Fourth Solution    |
|             | 2. Effector sound comes when the master volume works                  |                  |                                                                                        |