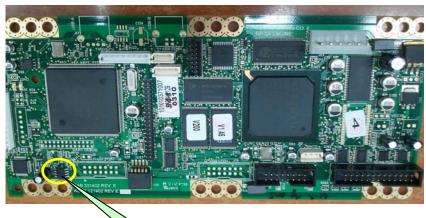

## \*\* Main Board \*\*

| STEP        | Problem                                                    | Cause of Failure | Solution     |
|-------------|------------------------------------------------------------|------------------|--------------|
| Fourth Step | When the Power on,                                         | 78L05 dead       | Change 78L05 |
|             | 1.Noise(Chi~~) comes even if you don't touch the keyboard. |                  |              |

78L05