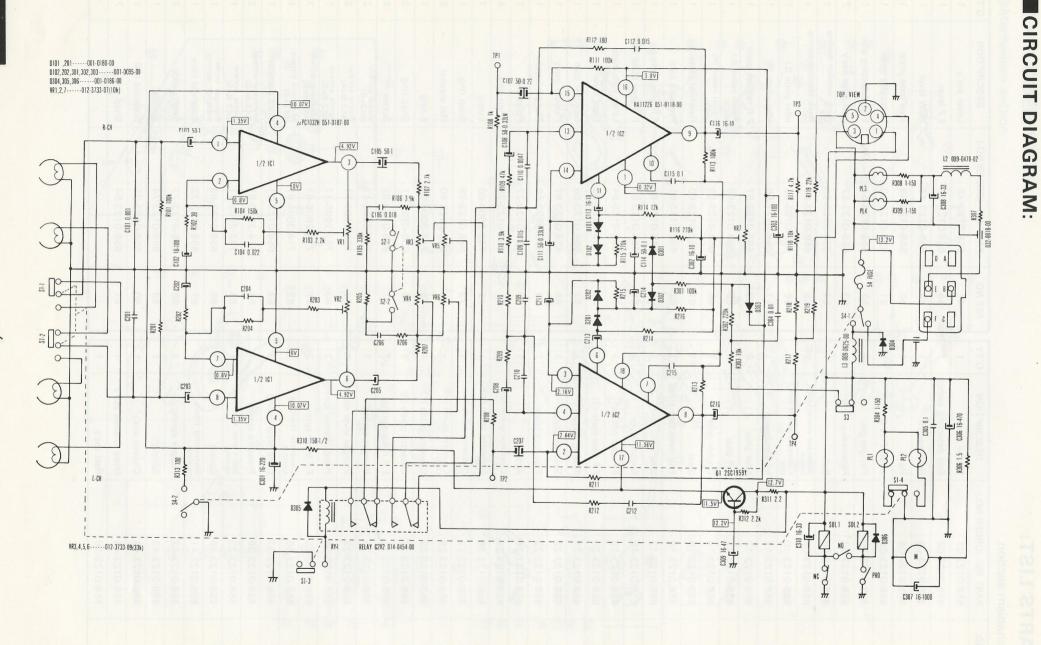

|         |                      |                                  |      |



# **PARTS LIST:**

# ©Electrical section

| REF.NO.                                     | PART NO. (ORDER NO.) | DESCRIPTION                        | QTY |
|---------------------------------------------|----------------------|------------------------------------|-----|
| D <sub>303</sub> <sup>102,202,301,302</sup> | 001-0095-00          | Diode (1S2076)                     | 5   |
| D <sub>101,201</sub>                        | 001-0180-00          | Diode (1S188FM)                    | 2   |
| D <sub>304,305,306</sub>                    | 001-0186-00          | Diode (10E2)                       | 3   |
| L <sub>2</sub>                              | 009-0470-02          | Choke                              | 1   |
| L <sub>3</sub>                              | 009-0625-00          | C