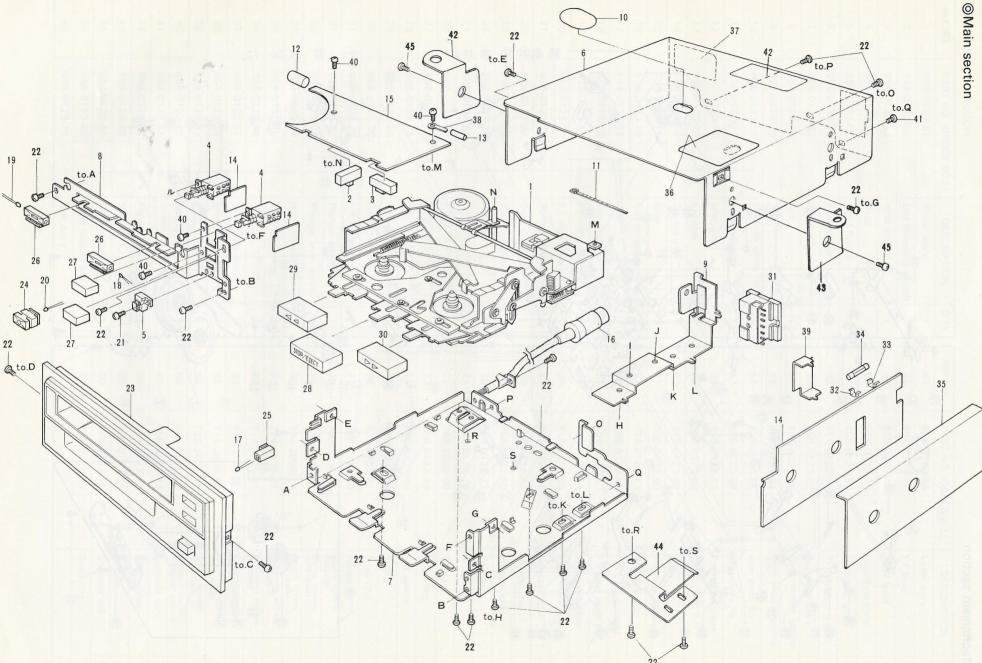

#### Main section

| REF.NO. | PART NO. (ORDER NO.) | DESCRIPTION             | Q'TY |
|---------|----------------------|-------------------------|------|
| 1       | 930-0477-00          | Tape mechanism          | 1    |
| 2       | 013-3548-00          | Switch                  | 1    |
| 3       | 013-3549-00          | Switch                  | 1    |
| 4       | 013-3346-03          | Switch                  | 2    |
| 5       | 013-3264-01          | Switch                  | 1    |
| 6       | 310-1018-01          | Upper case              | 1    |
| 7       | 311-1012-03          | Lower case              | 1    |
| 8       | 309-0427-00          | Front plate             | 1    |
| 9       | 313-1109-00          | Heat sink               | 1    |
| 10      | 290-2567-01          | Label                   | 1    |
| 11      | 335-0833-01          | Lead clamp              | 1    |
| 12      | 820-4010-08          | Vinyl tube              | 1    |
| 13      | 820-4025-02          | Vinyl tube              | 1    |
| 14      | 099-5957-01          | P.W.B                   | 1    |
| 15      | 099-5956-01          | P.W.B                   | 1    |
| 16      | 852-6463-00          | Extension lead          | 1    |
| 17      | 017-0314-21          | Pilot lamp              | 1    |
| 18      | 017-0314-08          | Pilot lamp              | 1    |
| 19      | 017-0314-35          | Pilot lamp              | 1    |
| 20      | 017-0314-30          | Pilot lamp              | 1    |
| 21      | 714-3006-81          | Machine screw<br>(M3x6) | 1    |
| 22      | 714-3004-81          | Machine screw<br>(M3x4) | 19   |
| 23      | 940-2549-01          | Escutcheon ass'y        | 1    |

| REF.NO. | PART NO. (ORDER NO.) | DESCRIPTION               | Q'TY |
|---------|----------------------|---------------------------|------|
| 24      | 345-3264-01          | P.L holder                | 1    |
| 25      | 345-3265-01          | P.L holder                | 1    |
| 26      | 345-3308-00          | P.L holder                | 2    |
| 27      | 380-4012-00          | Knob                      | 2    |
| 28      | 380-4016-01          | Knob                      | 1    |
| 29      | 380-4017-01          | Knob                      | 1    |
| 30      | 380-4018-01          | Knob                      | 1    |
| 31      | 074-0635-00          | Outlet socket             | 1    |
| 32      | 077-0081-01          | Fuse holder               | 1    |
| 33      | 077-0081-03          | Fuse holder               | 1    |
| 34      | 120-0050-02          | Fuse (5A)                 | 1    |
| 35      | 347-0935-01          | Insulator paper           | 1    |
| 36      | 290-2909-01          | Label                     | 1    |
| 37      | 286-3678-00          | Set plate                 | 1    |
| 38      | 330-4896-00          | Lead holder               | 1    |
| 39      | 330-7185-00          | P.W.B bracket             | 1    |
| 40      | 714-2604-81          | Machine screw<br>(M2.6x4) | 4    |
| 41      | 714-3003-81          | Machine screw<br>(M3x3)   | 1    |
| 42      | 300-6146-00          | Mounting bracket          | 1    |
| 43      | 300-6147-00          | Mounting bracket          | 1    |
| 44      | 300-6148-00          | Mounting bracket          | 1    |
| 45      | 716-0417-00          | Machine screw             | 2    |

# **EXPLODED VIEW:**