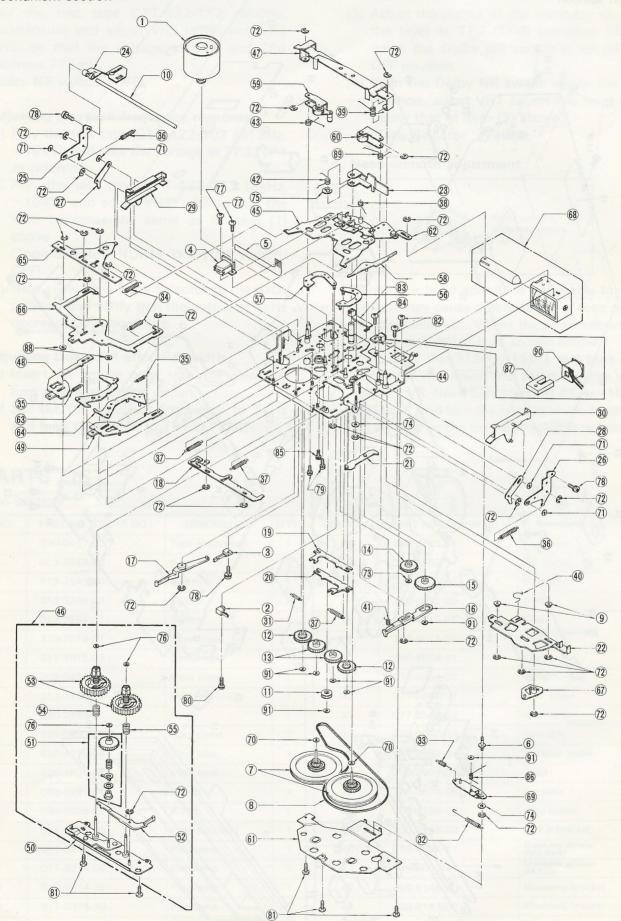

# **EXPLODED VIEW:**

#### Mechanism section

| REF.NO. | PART NO. (ORDER NO.) | DESCRIPTION                 | Q'T\ |
|---------|----------------------|-----------------------------|------|
| 1       | 658-0123-01          | Motor ass'y                 | 1    |
| 2       | 658-0123-02          | End detecting switch        | 1    |
| 3       | 658-0123-03          | Hold switch                 | 1    |
| 4       | 658-0123-04          | Head                        | 1    |
| 5       | 658-0123-05          | Head P.W.B                  | 1    |
| 6       | 658-0123-70          | Plunger pin                 | 1    |
| 7       | 658-0123-07          | Flywheel                    | 2    |
| 8       | 658-0123-08          | Belt                        | 1    |
| 9       | 658-0123-09          | Selector plate shaft roller | 2    |
| 10      | 658-0123-10          | Cassette guide link<br>bar  | 1    |
| 11      | 658-0123-11          | Idler pulley                | 1    |
| 12      | 658-0123-12          | Idler gear                  | 2    |
| 13      | 658-0123-13          | F.R gear                    | 2    |
| 14      | 658-0123-14          | Double gear                 | 1    |
| 15      | 658-0123-15          | Gear                        | 1    |
| 16      | 658-0123-16          | End detecting Hook          | 1    |
| 17      | 658-0123-17          | Link                        | 1    |
| 18      | 658-0123-18          | Switch lever                | 1    |
| 19      | 658-0123-19          | F.F cam plate (1)           | 1    |
| 20      | 658-0123-20          | F.F cam plate (2)           | 1    |
| 21      | 658-0123-21          | Timing plate                | 1    |
| -22     | 658-0123-22          | Selector plate              | 1    |
| 23      | 658-0123-23          | Play lock plate             | 1    |
| 24      | 658-0123-24          | Actuator                    | 1    |
| 25      | 658-0123-25          | Cassette guide link         | 1    |
| 26      | 658-0123-26          | Cassette guide link (1R)    | 1    |
| 27      | 658-0123-27          | Cassette guide link (2L)    | 1    |
| 28      | 658-0123-28          | Cassette guide link<br>(2R) | 1    |
| 29      | 658-0123-29          | Cassette guide (L)          | 1    |
| 30      | 658-0123-30          | Cassette guide (R)          | 1    |
| 31      | 658-0123-31          | F.R roller spring           | 1    |
| 32      | 658-0123-32          | Plunger spring              | 1    |
| 33      | 658-0123-33          | Plunger lever spring        | 1    |
| 34      | 658-0123-34          | Head chassis spring         | 2    |
| 35      | 658-0123-35          | F.F lever spring            | 2    |
| 36      | 658-0123-36          | Cassette toading spring     | 2    |
| 37      | 658-0123-37          | Look plate spring           | 3    |
| 38      | 658-0123-38          | Pressure spring             | 1    |
| 39      | 658-0123-39          | Eject arm return spring     | 1    |
| 40      | 658-0123-40          | Spring                      | 1    |
| 41      | 658-0123-41          | Detecting Hook spring       | 1    |
| 42      | 658-0123-42          | Flapper spring              | 1    |
| 43      | 658-0123-43          | Spring                      | 1    |
| 44      | 658-0123-44          | Chassis ass'y               | 1    |
| 45      | 658-0123-45          | Head chassis ass'y          | 1    |
| 46      | 658-0123-76          | Reel ass'y                  | 1    |