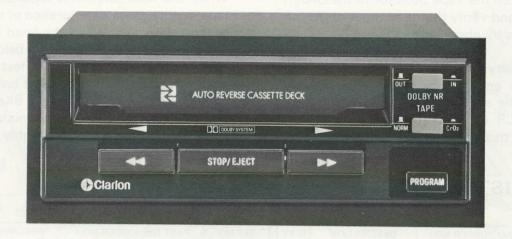

# MAZDA AUTOMOBILE GENUINE STEREO DECK MODEL PT-862D-01

CLARION CO., LTD.

Overseas Sales Branch Offices

CLARION SHOJI (EUROPA) G.m.b.H. CLARION CORPORATION OF AMERICA CLARION (HONG KONG) CO., LTD. CLARION CANADA INC.

# **SPECIFICATIONS:**

Reproduction system: 4 track, 2 program,

2 channel stereo reproduction.

(2 track, 2 program, 1 channel monaural reproduction possible.)

Auto reverse

Tape speed: Wow and flutter: 4.75cm/s

# FEATURES:

- 1. Auto reverse at play ended.
- 2. Auto reverse at FF, REW ended.