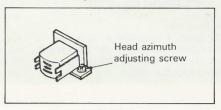

#### 4. Head azimuth adjustment

When the head azimuth is unsuitable for the tape, it may cause deterioration of tone quality, crosstalk, etc. When the head azimuth is not normal, adjust it as shown below.

Play back the 315Hz—15VU test tape, set volume to maximum and adjust balance with balance VR. Next, play back the 8KHz—10VU test tape, and turn the head azimuth adjusting screw so that the output is roughly maximum