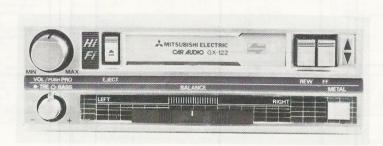

# SERVICE MANUAL

#### FEATURES:

- AUTO REVERSE TAPE MECHANISM.
- LOCKING DEVICE FOR FF/REW.
- HARD PERMALLOY HEAD.
- TONE CONTROL (BASS/TREBLE).
- SWITCH SELECTOR FOR METAL/CrO2TAPE.
- NIGHT ILLUMINATION.
- RADIO POWER LEAD.