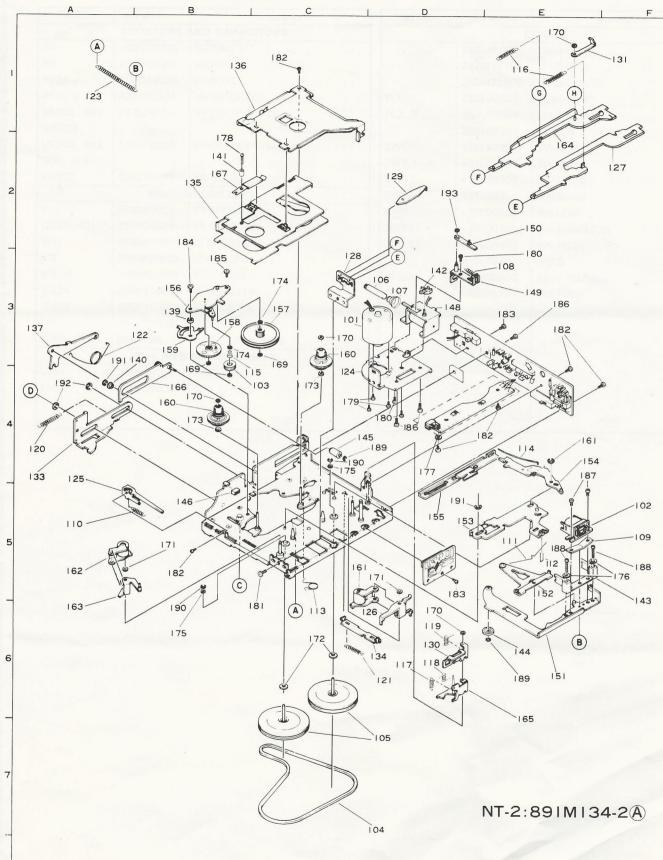

EXPLODED VIEW

#### DECK

REMARK: A pair of Alphabetical letters of "A", "B", "C", etc. should be put together each other in assembling.

# MECHANICAL PARTS LIST

| Ref. No. | Part No.   | Description          | Index      | Ref. No. | Part No.   | Description                                                                | Index |
|----------|------------|----------------------|------------|----------|------------|----------------------------------------------------------------------------|-------|
| 101      | 288L02201  | MOTOR (WITH PULLEY)  | D-3        | 152      | 891 J00207 | UNIT-PINCH-ROLLER-ACT-                                                     | E-5   |
| 102      | 460L02401  | HEAD                 | E-5        |          |            | BASE                                                                       |       |
| 103      | 520J00101  | IDLER-GEAR           | B-3        | 153      | 891J00208  | UNIT-MAIN-SLIDE-LINK                                                       | D-5   |
| 104      | 521 L00301 | MAIN-BELT            | C-7        | 154      | 891J00209  | UNIT-CHANGE-LEVER                                                          | E-4   |
| 105      | 524J00101  | FLYWHEEL             | C-6        | 155      | 891J00301  | UNIT-PACK-PLATE                                                            | D-5   |
| 106      | 531J00101  | MOVABLE-IRON-CORE    | D-3        | 156      | 891J00302  | ASSY-GEAR-PLATE                                                            | B-3   |
| 107      | 570J00101  | SPRING-PLUNGER       | D-3        | 157      | 891J00303  | UNIT-PULLEY-GEAR                                                           | C-3   |
| 108      | 570J00102  | SPRING-CAM-SW-LEVER  | D-3        | 158      | 891J00304  | UNIT-CENTER-GEAR                                                           | B-3   |
| 109      | 570J00103  | SPRING-HEAD-PLATE    | E-5        | 159      | 891J00305  | UNIT-LEAD-PLATE                                                            | B-3   |
| 110      | 570J00104  | SPRING-TIMING-PLATE  | B-5        | 160      | 891J00306  | ASSY-REEL                                                                  | C-3   |
| 111      | 570J00105  | SPRING-PINCH-ROLLER  | E-5        |          |            | [ 280L01006] TR 250545                                                     | B-4   |
| 112      | 570J00106  | SPRING-ACT-SW        | E-5        | 161      | 891J00307  | ASSY-PINCH-ROLLER (L)                                                      | C-5   |
| 113      | 570J00107  | SPRING-CHANGE-LEVER  | C-5        | 162      | 891J00308  | ASSY-PINCH-ROLLER (R)                                                      | A-5   |
| 114      | 570J00108  | SPRING-TENSION       | E-4        | 163      | 891J00309  | UNIT-HEAD-ARM-LEVER                                                        | A-5   |
| 115      | 570J00109  | SPRING-IDLER-GEAR    | B-3        | 164      | 891J00601  | UNIT-LEVER-RWD-B                                                           | E-1   |
| 116      | 570J00201  | SPRING-LEVER         | E-1        | 165      | 891J00402  | ASSY-RELEASE                                                               | D-6   |
| 117      | 570J00202  | SPRING-MINI          | D-6        | 166      | 891J00403  | UNIT-EJECTOR                                                               | B-4   |
| 118      | 570J00203  | SPRING-RELEASE       | D-6        | 167      | 891J00404  | UNIT-P-SPRING-PACK                                                         | B-2   |
| 119      | 570J00204  | SPRING-LOCK-PLATE    | D-6        | 168      | 1          |                                                                            |       |
| 120      | 570J00205  | SPRING-EJ-LEVER      | A-4        | 169      | 640J00101  | CUT-WASHER-P                                                               |       |
| 121      | 570J00206  | SPRING-MAIN-SW       | D-6        |          |            | $(1.2\phi \times 3\phi \times 0.25t)$                                      |       |
| 122      | 570J00207  | SPRING-EJECTOR       | A-3        | 170      | 640J00102  | CUT-WASHER-P                                                               |       |
| 123      | 570J00208  | SPRING-HEAD-BASE     | A-1        |          | 0.0000102  | $(1.6\phi x 3.8\phi x 0.3t)$                                               |       |
| 124      | 590J02601  | MOTOR-BRACKET        | D-3        | 171      | 640J00103  | CUT-WASHER-P                                                               |       |
| 125      | 590J02602  | TIMING-PLATE         | B-5        |          | 01000100   | $(2.1\phi x5\phi x0.4t)$                                                   |       |
| 126      | 590J02603  | MAIN-SW-ARM          | D-5        | 172      | 640J00104  | WASHER-P (2.1 $\phi$ x5 $\phi$ x0.13t)                                     |       |
| 127      | 590J03301  | FF-LEVER-B           | F-2        | 172      | 640J00105  | WASHER-P $(2.1\phi x5\phi x0.3t)$<br>WASHER-P $(2.1\phi x5\phi x0.3t)$     |       |
| 128      | 590J02605  | BRACKET-LEVER        | C-3        | 173      | 640J00106  | WASHER-P (1.5 $\phi$ x3.2 $\phi$ x0.2t)                                    |       |
| 129      | 590J02606  | NON-LOCK-PLATE       | D2         | 175      | 640J00107  | WASHER-P $(2\phi x 3.5\phi x 0.5t)$                                        |       |
| 130      | 590J02607  | LOCK-PLATE           | D-6        | 176      | 680M00201  | WASHER $(2.1\phi x 5.0\phi x 0.4t)$                                        |       |
| 131      | 590J02608  | PUSH-REVERSE-PLATE   | F-1        | 177      | 680M00202  | WASHER $(2.1\phi x 5.0\phi x 0.4t)$<br>WASHER $(2.1\phi x 5.0\phi x 0.2t)$ |       |
| 132      | 000002000  | · contracted textre  |            | 178      | 669J00202  | CAMERA-SCREW (M2x4)                                                        |       |
| 133      | 590J02701  | EJECT-LEVER          | A-4        | 179      | 669J00102  | CAMERA-SCREW (M2x4)<br>CAMERA-SCREW (M2x2)                                 |       |
| 134      | 590J02702  | MAIN-SW-LEVER        | C-6        | 180      | 669J00102  | CAMERA-SCREW (M2x2)<br>CAMERA-SCREW (M2x3)                                 |       |
| 135      | 590J02703  | ELEVATOR-HOLDER      | C-0<br>C-2 | 180      | 669J00103  |                                                                            |       |
| 136      | 590J02704  | ELEVATOR-ARM         | 1          |          |            | CAMERA-SCREW (M2.6x3)                                                      |       |
| 137      | 590J02705  |                      | C-1        | 182      | 669J00105  | TAPPING-CAMERA-SCREW                                                       |       |
| 137      | 590302705  | LIFT-UP-LEVER        | A-3        | 102      | 660 100106 | (M2x3)                                                                     |       |
| 139      | 620 100102 |                      | B-3        | 183      | 669J00106  | TAPPING-CAMERA-SCREW                                                       |       |
|          | 630J00102  | COLLAR (R)           | B-3        | 101      | 000 100107 | (M2x4)                                                                     |       |
| 140      | 630J00103  | EJECTOR-GUIDE-ROLLER | A-4        | 184      | 669J00107  | TAPPING-CAMERA-SCREW                                                       |       |
| 141      | 630J00201  | SP-PACK-ROLLER (L)   | B-2        |          |            | (M2.3x5)                                                                   |       |
| 142      | 641J00101  | SWITCH-CAM           | D-3        | 185      | 669J00108  | TAPPING-CAMERA-SCREW                                                       |       |
| 143      | 641J00102  | TAPE-GUIDE           | E-5        |          |            | (M2.6x4)                                                                   |       |
| 144      | 641J00103  | HEAD-BASE-ROLLER     | E-6        | 186      | 669J00109  | TAPPING-CAMERA-SCREW                                                       |       |
| 145      | 641J00104  | EJECTOR-COLLAR       | C-4        |          |            | (M2.6×5)                                                                   |       |
| 146      | 765J00101  | RUBBER-CUSHION       | B-5        | 187      | 669J00201  | SCREW $\oplus$ $\ominus$ (M2x4)                                            |       |
|          | 891J00201  | UNIT-MAIN-BASE       | C-5        | 188      | 669J00202  | SEMS-SCREW (M2x11)                                                         |       |
| 148      | 891J00203  | ASSY-PLUNGER         | D-3        | 189      | 685L02101  | RETANING-RING (E1.5)                                                       |       |
| 149      | 891J00204  | UNIT-BASE-PLATE      | E-3        | 190      | 685L02102  | RETANING-RING-S (E1.5)                                                     |       |
| 150      | 891J00205  | UNIT-CAM-SW-LEVER    | E-2        | 191      | 685L02103  | RETANING-RING (E2.0)                                                       |       |
| 151      | 891 J00206 | UNIT-HEAD-BASE       | E-5        | 192      | 685L02104  | RETANING-RING (E3.0)                                                       |       |
|          | -          |                      |            | 193      | 640J00108  | WASHER-P $(1.2\phi \times 3.0 \times 0.25t)$                               |       |