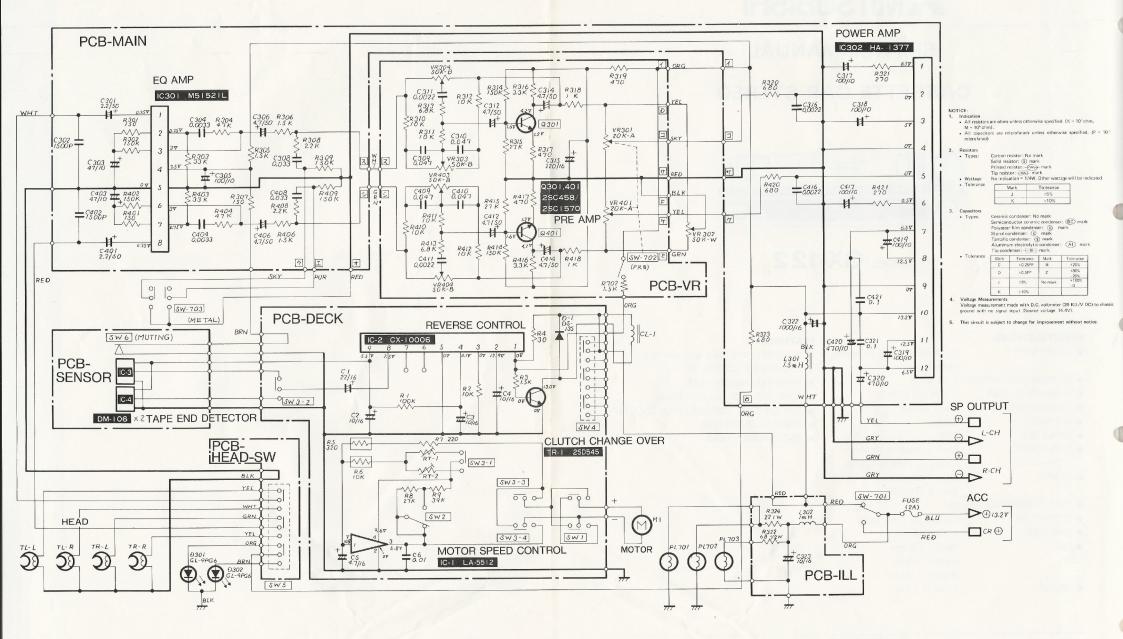

:
- FREQUENCY RESPONSE:
- S/N RATIO:
- CROSS TALK
- TONE CONTROL:
- OUTPUT:
- OUTPUT IMPEDANCE:
- FF/REW TIME:
- TAPE SPEED:
- SIZE:

• WEIGHT:

DC14.4V (10.8-15.6V usable) negative ground only

- 0.13% (JIS WRMS)
- NSE: 40-12,000Hz
  - 52dB

50dB

- BASS  $\pm$  10dB (at 100Hz)
- TREBLE  $\pm$  10dB (at 10KHz) 6W x 2 (MAXIMUM)

#### 5W x 2 (THD10%) 4Ω

#### 417

- 140sec (by C-60 Tape) 4.76 cm/sec. Width 140mm
- Heigh 50mm Depth 148mm

#### 1.0Kg (2.2 Lbs.)

#### FEATURES:

- AUTO REVERSE TAPE MECHANISM.
- LOCKING DEVICE FOR FF/REW.
- HARD PERMALLOY HEAD.
- TONE CONTROL (BASS/TREBLE).
- SWITCH SELECTOR FOR METAL/CrO2TAPE.
- NIGHT ILLUMINATION.
- RADIO POWER LEAD.

## MITSUBISHI ELECTRIC AUSTRALIA PTY. LTD.

73-75 EPPING ROAD NORTH RYDE N.S.W.2113 SYDNEY AUSTRALIA

#### SCHEMATIC DIAGRAM



#### PRINTED CIRCUIT BOARD (pattern side)



EXPLODED VIEW CHASSIS

Ε С D А В a  $(\hat{\mathbb{C}})$ M018 M007 1 (CMOIS 0 M006 0 2 0 6 C 0 55 M015 MOII 3 SP F F  $\bigcirc$ Co G M022 0 M027C B M014 M027D M005 4 MO27E M027 Pg -M016 MOIS M Ś M023 Ø M027B 1 0 M024 0 Ì 5 M025 del MOOI B le M027 0 (e) MO21 D M012 D. 6 1 мооз M008 0 SID B C @ M009 M017 A O Ja la 7 A M026 MOIO  $(\widehat{C})$ 

### MECHANICAL PARTS LIST CHASSIS

| Ref. No. | Part No.  | Description                                                                                                    | Index | Ref.No. | Part No.   | Description        | Index   |
|----------|-----------|----------------------------------------------------------------------------------------------------------------|-------|---------|------------|--