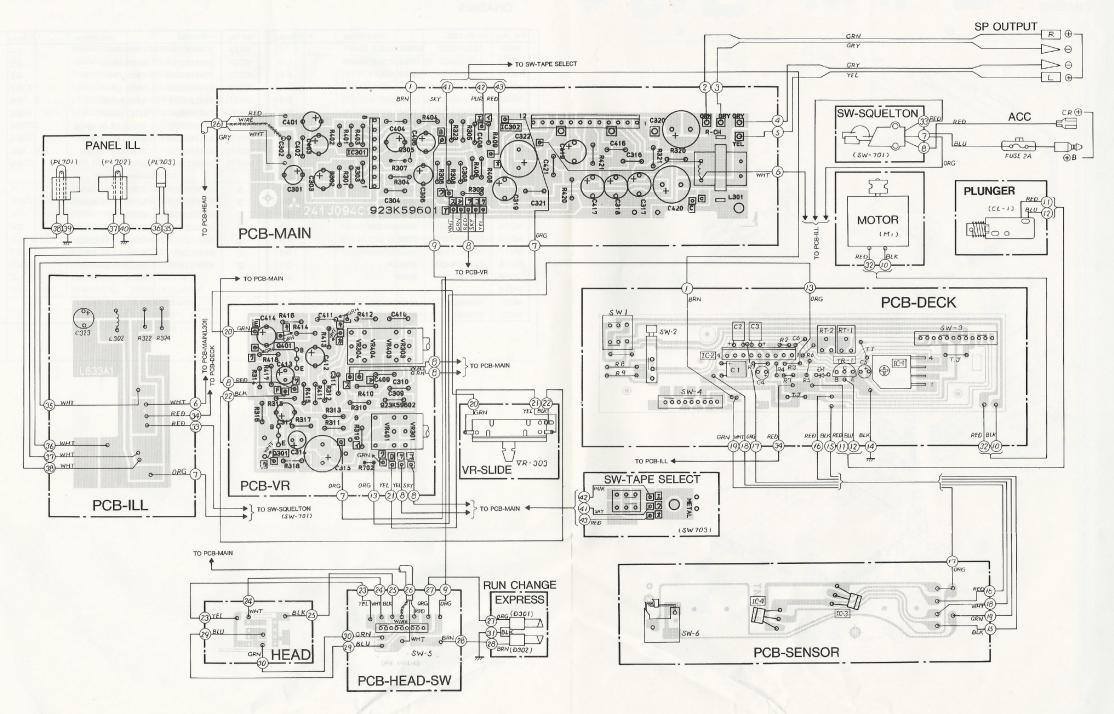

TALK
- TONE CONTROL:
- OUTPUT:
- OUTPUT IMPEDANCE:
- FF/REW TIME:
- TAPE SPEED:
- SIZE:

• WEIGHT:

DC14.4V (10.8-15.6V usable) negative ground only

- 0.13% (JIS WRMS)
- NSE: 40-12,000Hz
  - 52dB

50dB

- BASS  $\pm$  10dB (at 100Hz)
- TREBLE  $\pm$  10dB (at 10KHz) 6W x 2 (MAXIMUM)

#### 5W x 2 (THD10%) 4Ω

#### 417

- 140sec (by C-60 Tape) 4.76 cm/sec. Width 140mm
- Heigh 50mm Depth 148mm

#### 1.0Kg (2.2 Lbs.)

#### FEATURES:

- AUTO REVERSE TAPE MECHANISM.
- LOCKING DEVICE FOR FF/REW.
- HARD PERMALLOY HEAD.
- TONE CONTROL (BASS/TREBLE).
- SWITCH SELECTOR FOR METAL/CrO2TAPE.
- NIGHT ILLUMINATION.
- RADIO POWER LEAD.

## MITSUBISHI ELECTRIC AUSTRALIA PTY. LTD.

73-75 EPPING ROAD NORTH RYDE N.S.W.2113 SYDNEY AUSTRALIA

#### SCHEMATIC DIAGRAM



#### PRINTED CIRCUIT BOARD (pattern side)



EXPLODED VIEW CHASSIS

Ε С D А В a  $(\hat{\mathbb{C}})$ M018 M007 1 (CMOIS 0 M006 0 2 0 6 C 0 55 M015 MOII 3 SP F F  $\bigcirc$ Co G M022 0 M027C B M014 M027D M005 4 MO27E M027 Pg -M016 MOIS M Ś M023 Ø M027B 1 0 M024 0 Ì 5 M025 del MOOI B le M027 0 (e) MO21 D M012 D. 6 1 мооз M008 0 SID B C @ M009 M017 A O Ja la 7 A M026 MOIO  $(\widehat{C})$ 

### MECHANICAL PARTS LIST CHASSIS

| Ref. No. | Part No.  | Description                                                                                                    | Index | Ref.No. | Part No.   | Description        | Index   |
|----------|-----------|----------------------------------------------------------------------------------------------------------------|-------|---------|------------|--------------------|---------|
| M001     | 12