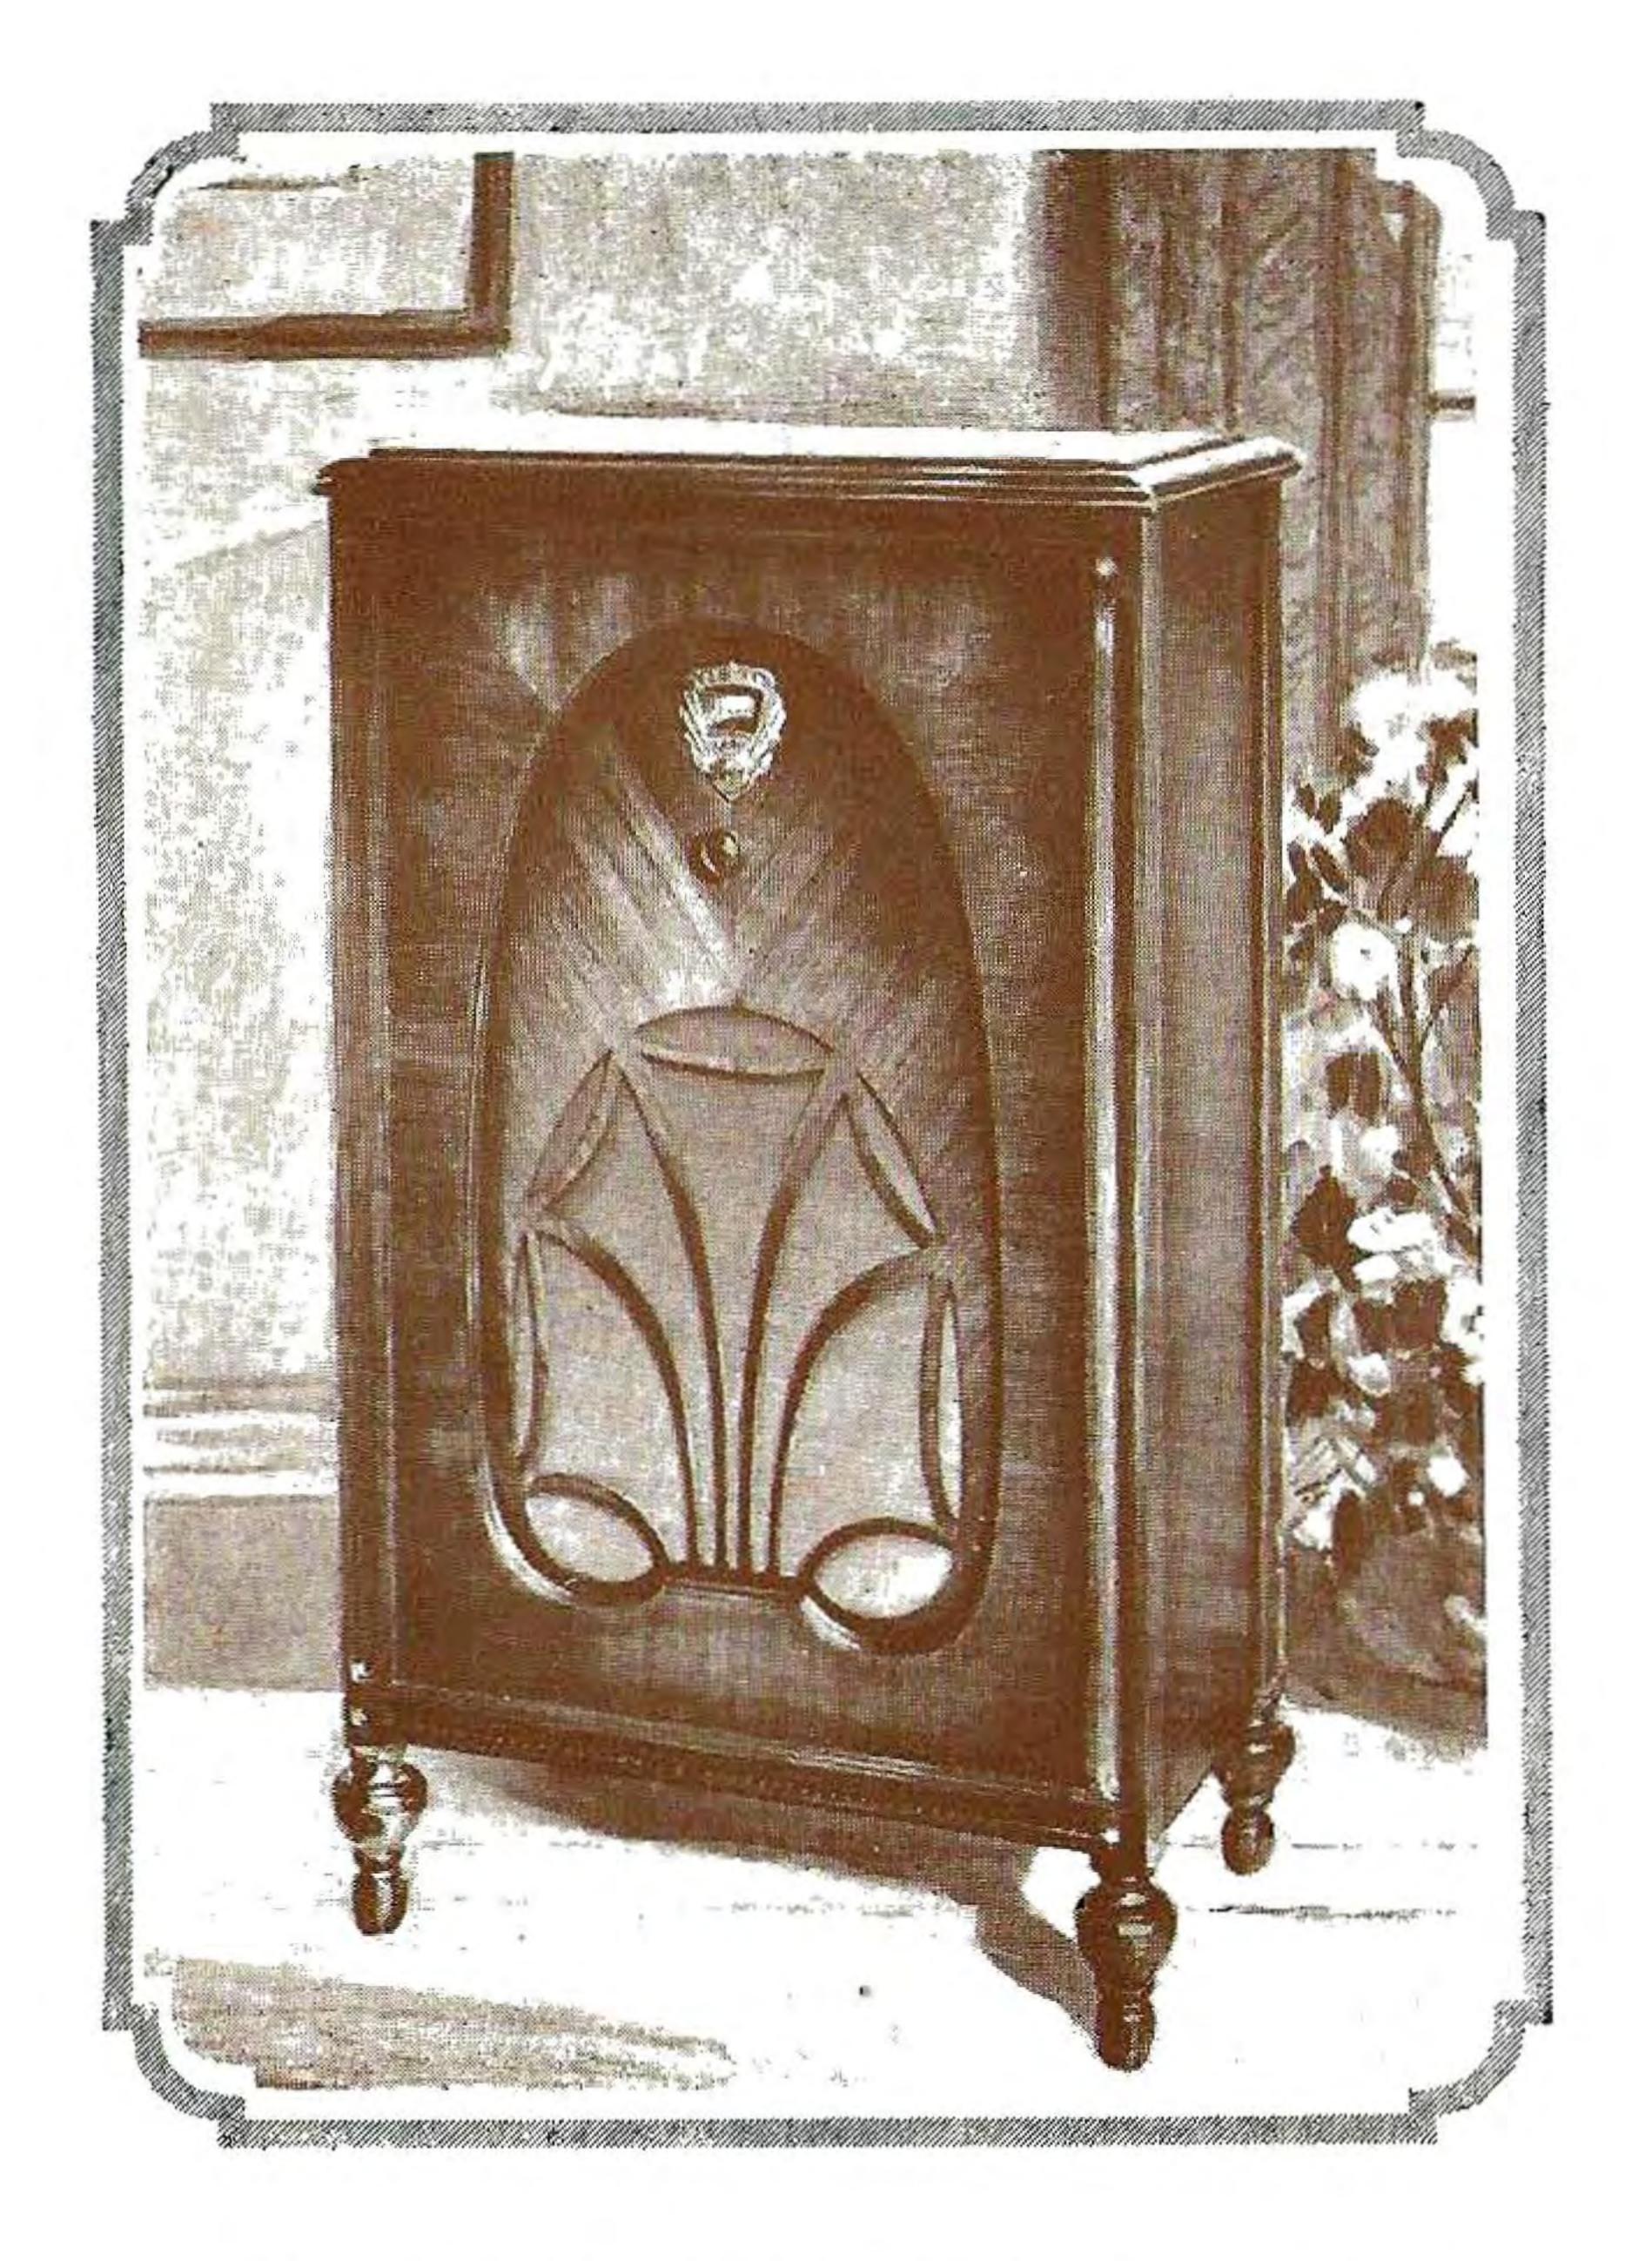

# The A.W.A. Radiola Forty-five Console Model

A four-valve screen-grid, all-electric receiver, housed in an artistically designed veneered cabinet. It gives Interstate reception and is operated by a single dial. The cabinet incorporates the latest developments in scientific acoustics, with built-in moving coil speaker.