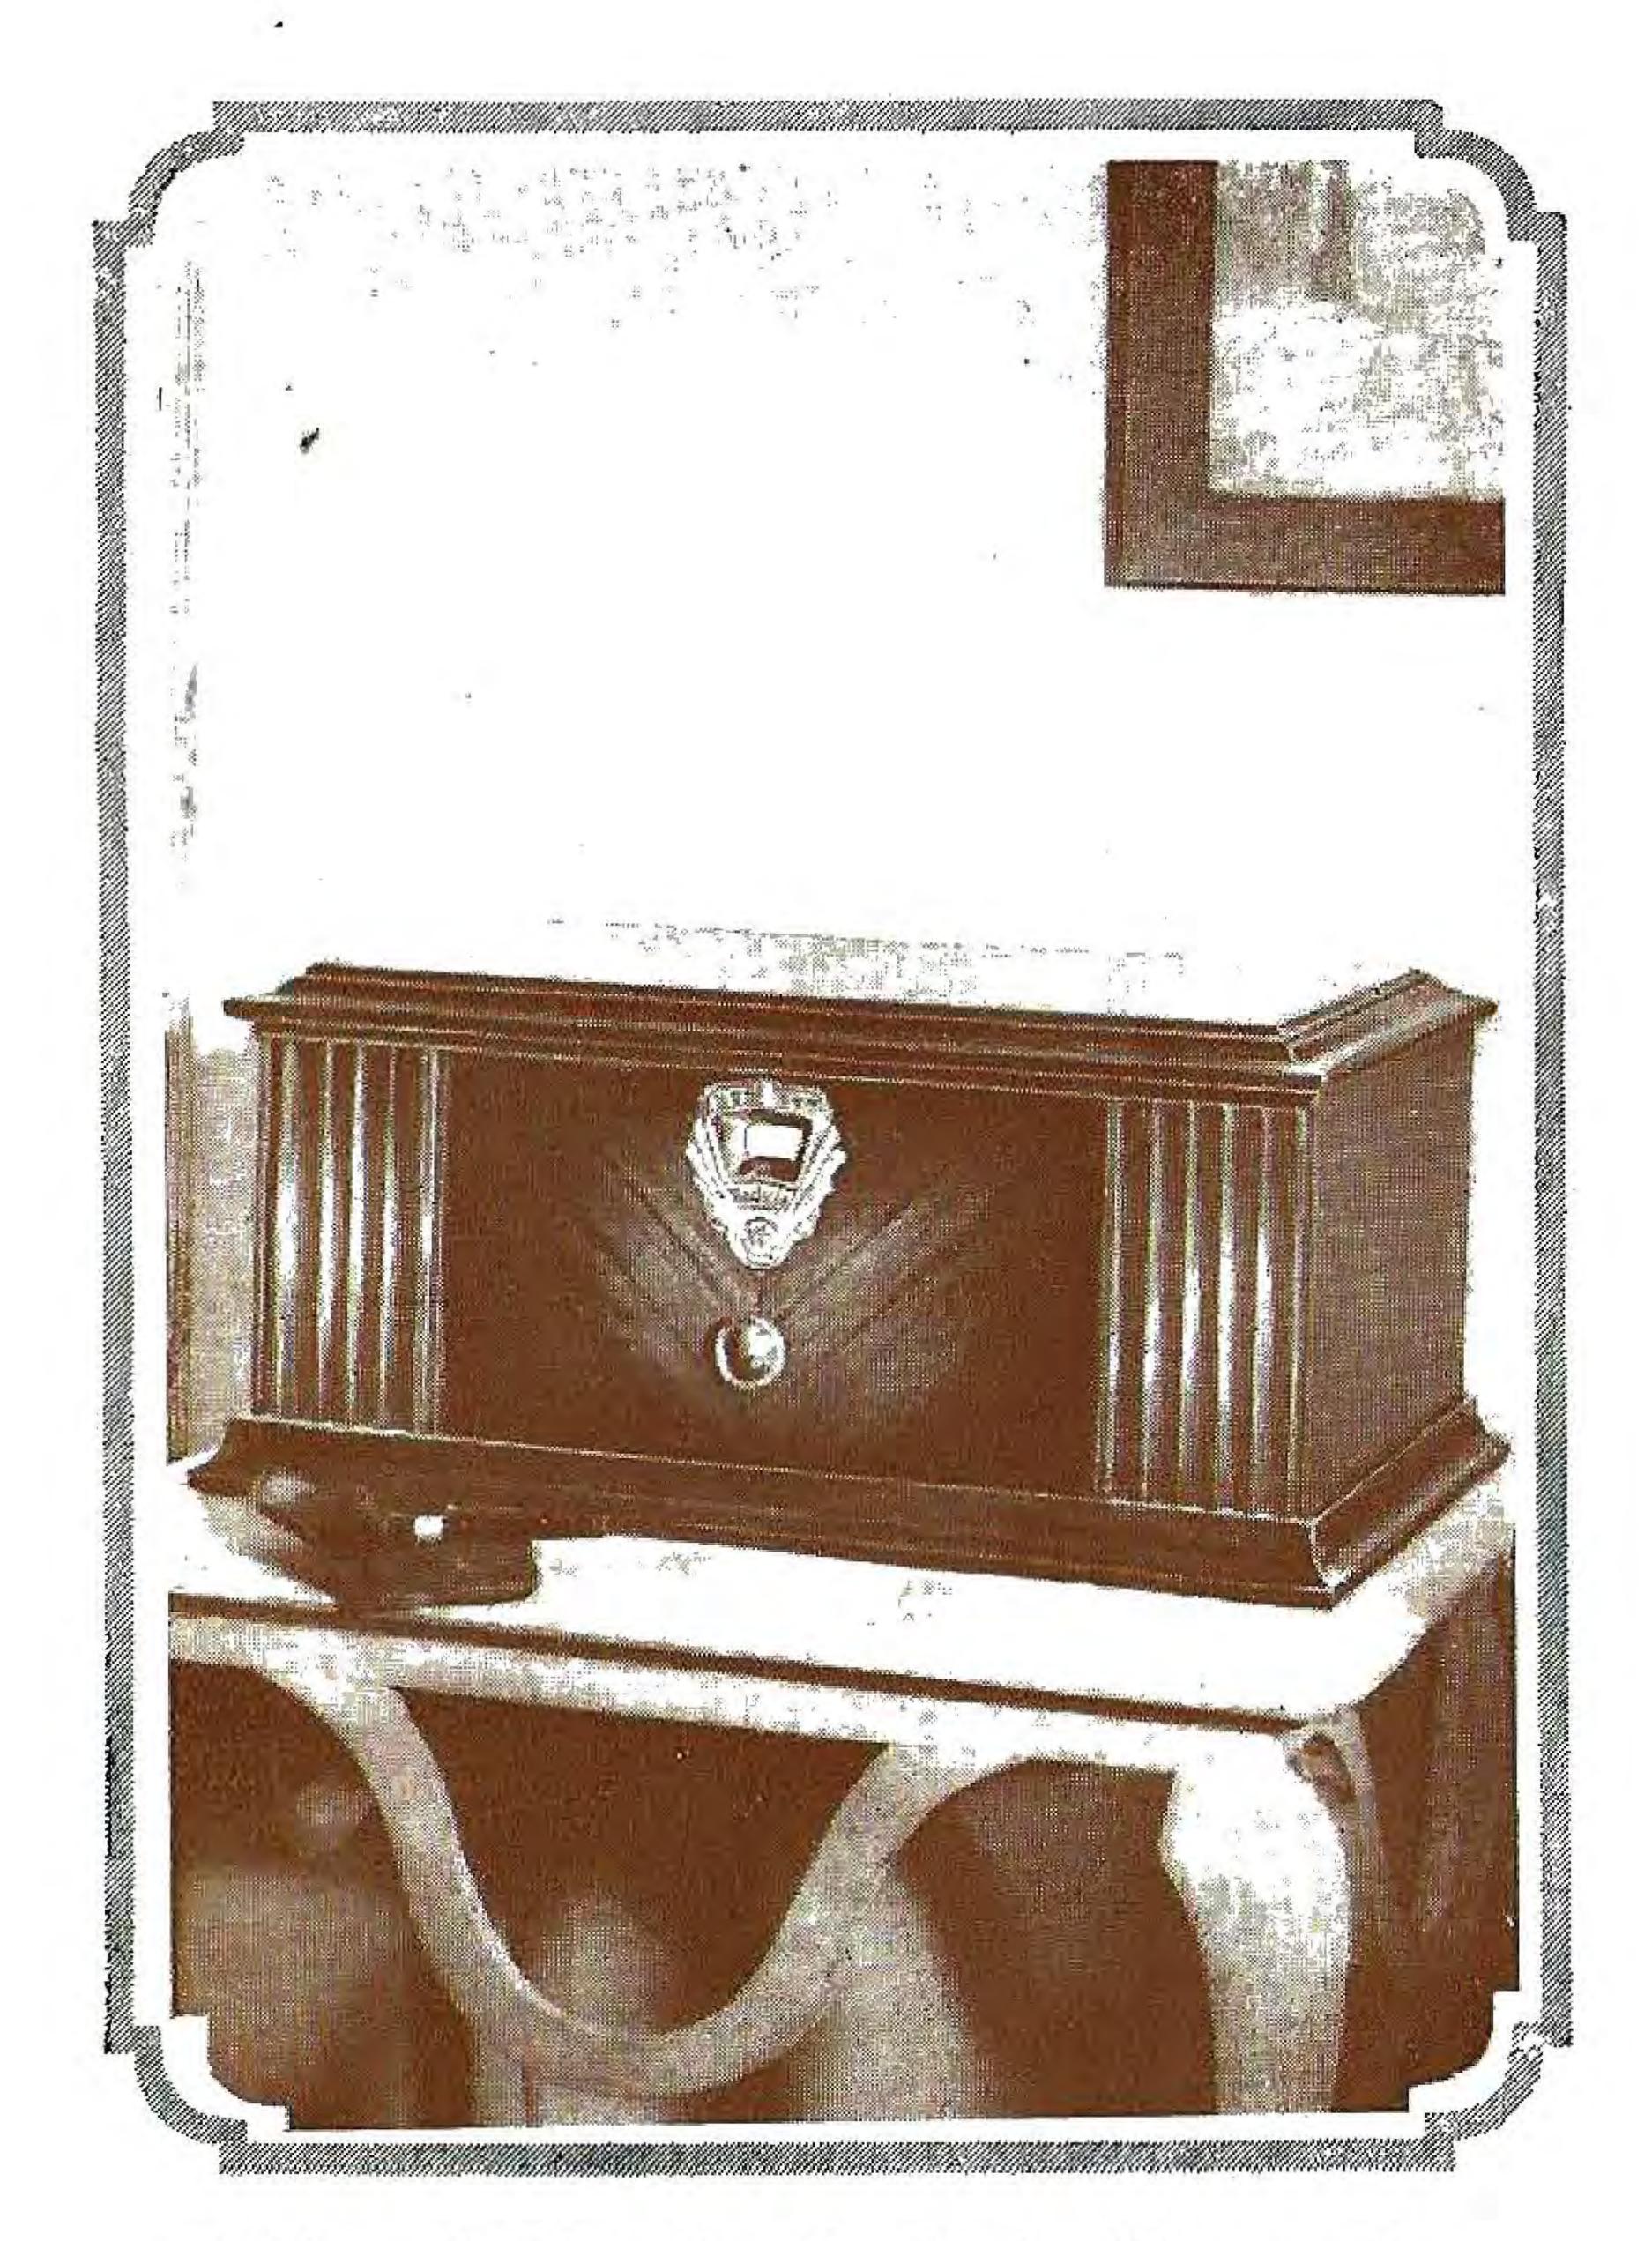

### The A.W.A. Radiola Forty-five Table Model

Using a similar chassis to the Console Model, this Radiola provides for the use of either a magnetic or a moving coil speaker. In common with the Console Forty-five, phonograph pick-up connections are incorporated for the reproduction of phono-

# graph records.